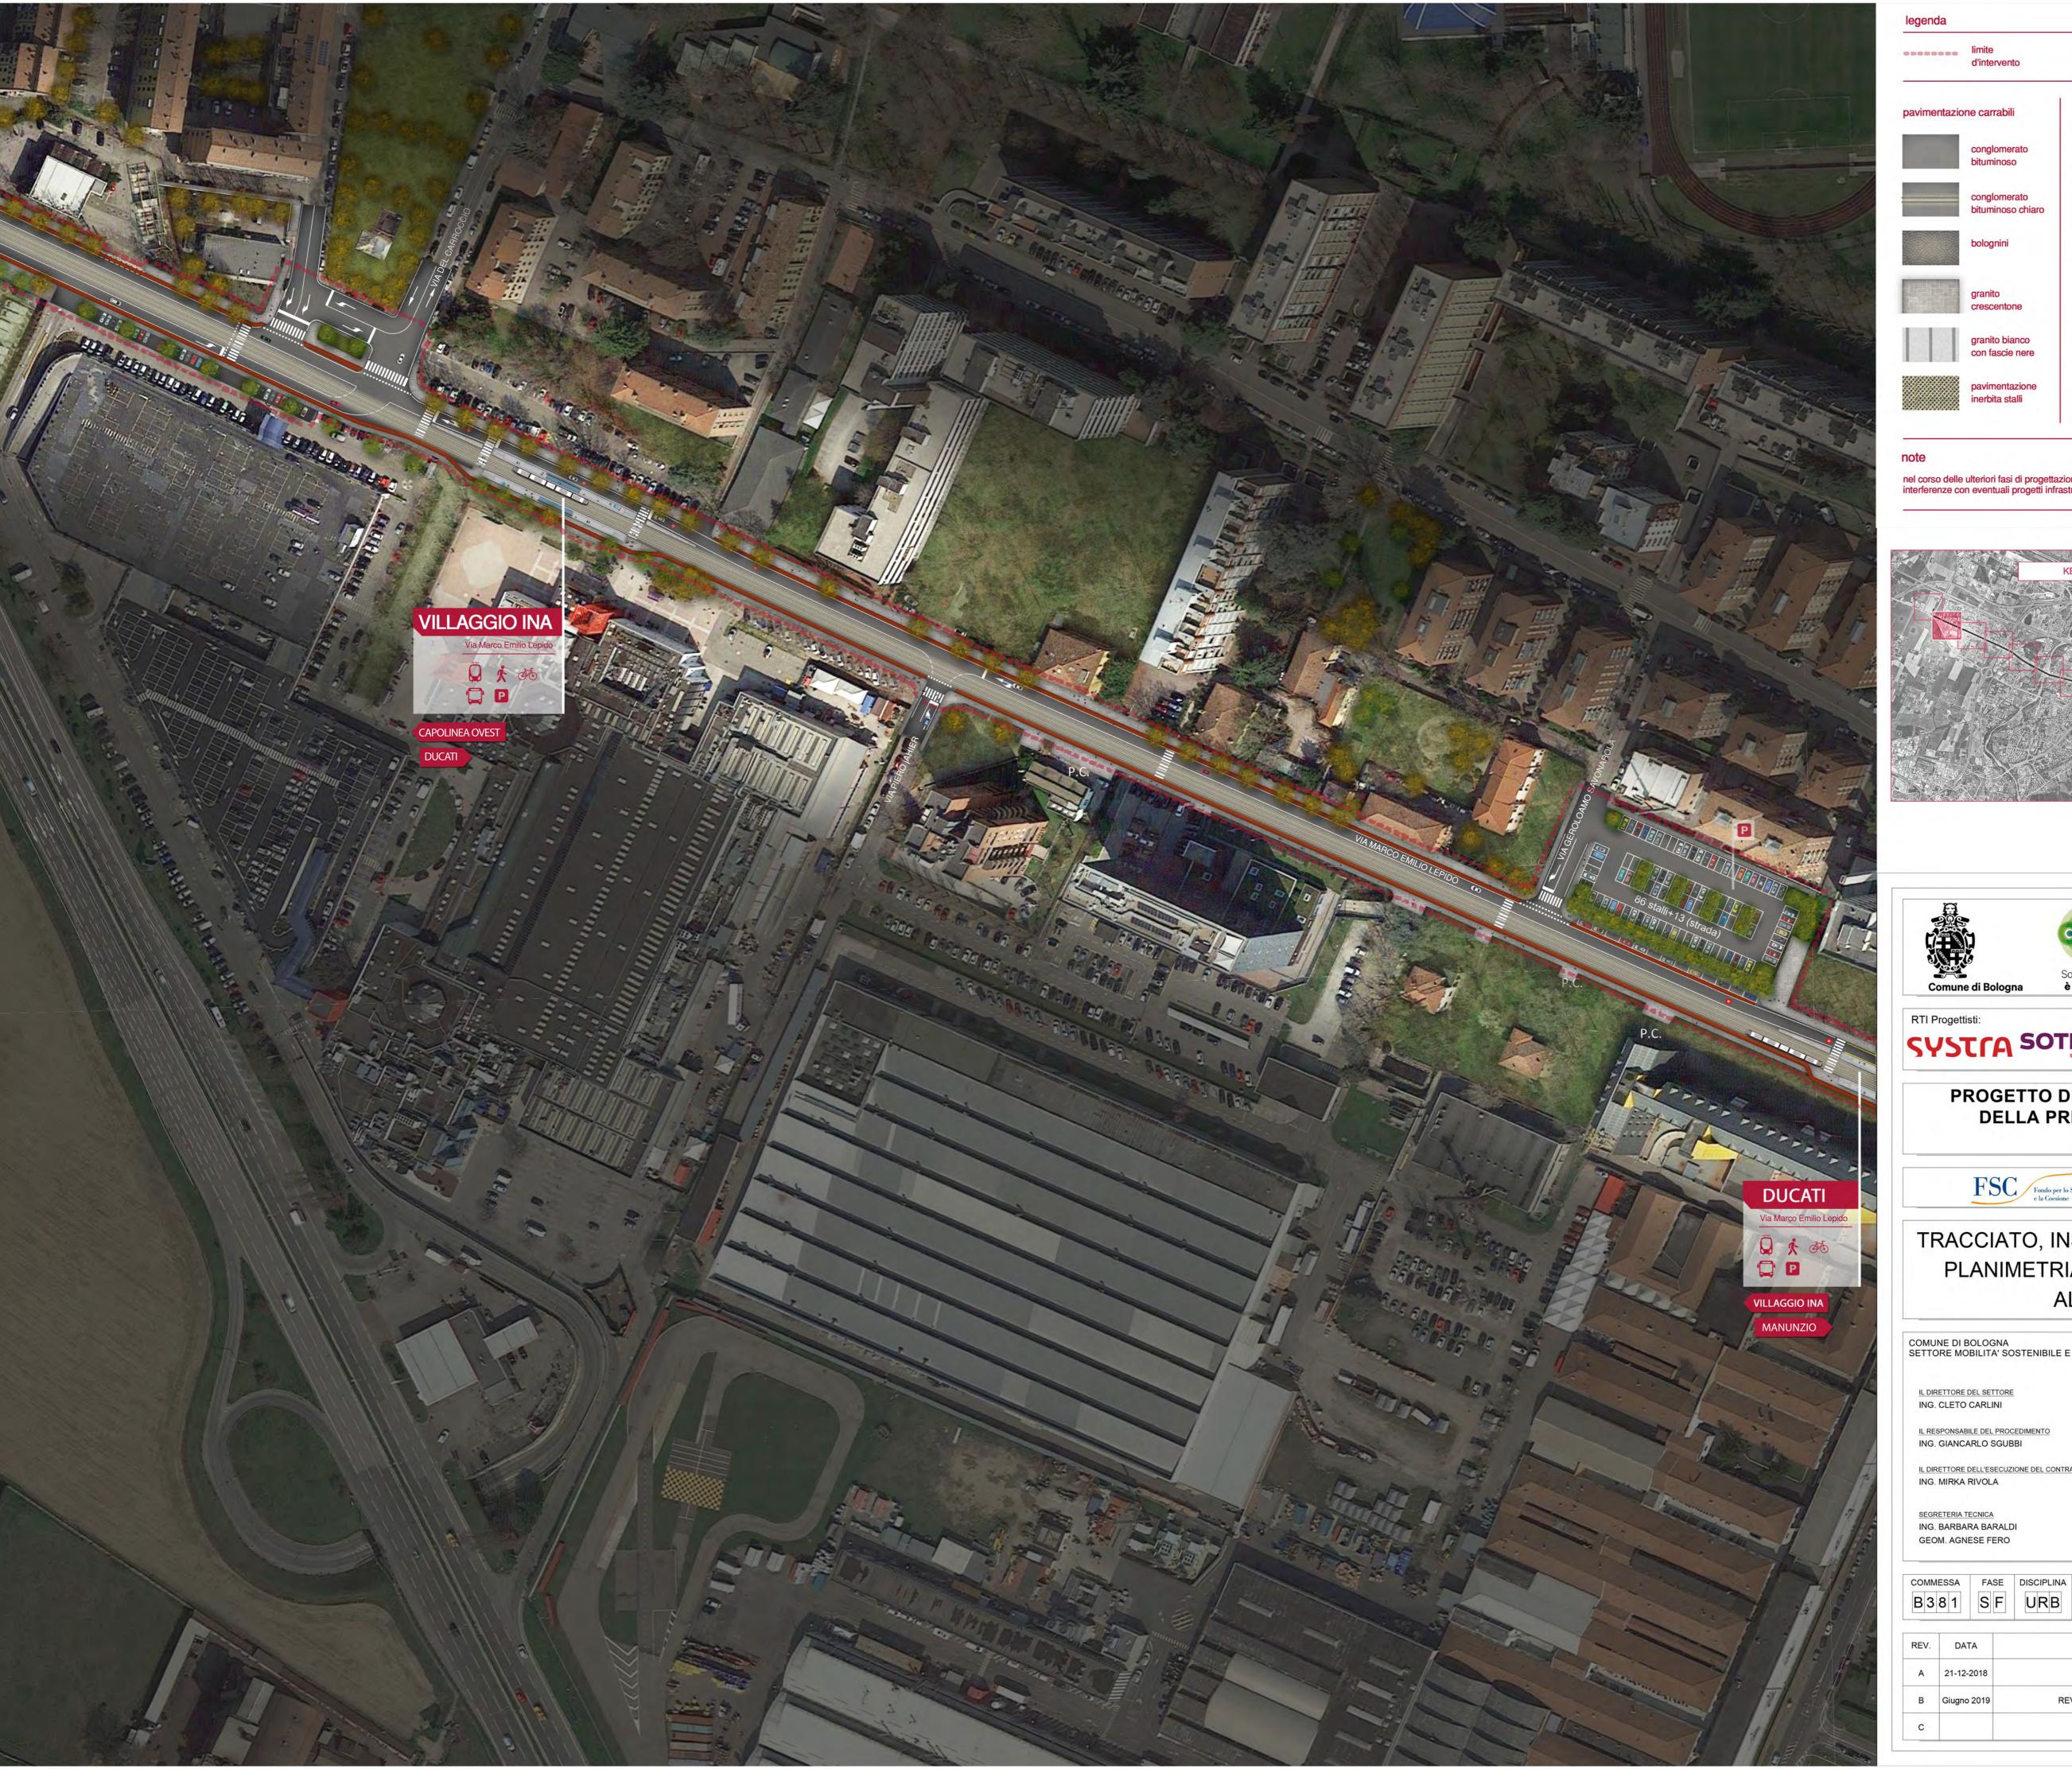

terra stabilizzata

nel corso delle ulteriori fasi di progettazione dovranno essere valutate le interferenze con eventuali progetti infrastrutturali terzi

laterale rif. B381-SF-FER-PT002B

RTI Progettisti:

Intervento finanziato con risorse FSC 2014-2020 – Piano operativo della Città

TRACCIATO, INSERIMENTO URBANISTICO E VIABILITÀ PLANIMETRIA DELL'INSERIMENTO URBANISTICO ALTERNATIVA 1 - TAVOLA 2

COMUNE DI BOLOGNA SETTORE MOBILITA' SOSTENIBILE E INFRASTRUTTURE