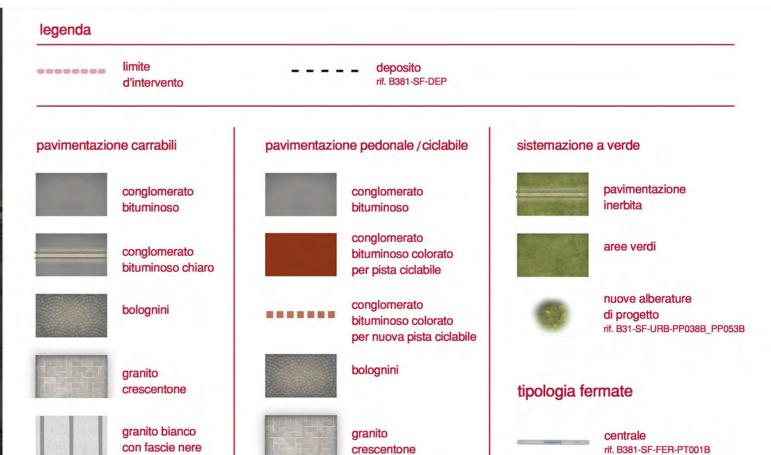

terra stabilizzata

nel corso delle ulteriori fasi di progettazione dovranno essere valutate le interferenze con eventuali progetti infrastrutturali terzi

laterale rif. B381-SF-FER-PT002B

RTI Progettisti: