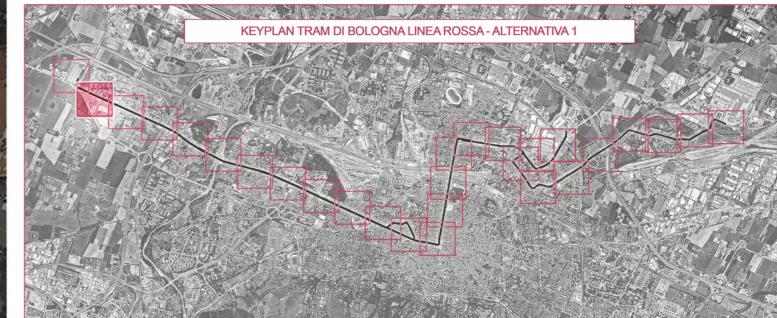

Intervento finanziato con risorse FSC 2014-2020 – Piano operativo della Città

TRACCIATO, INSERIMENTO URBANISTICO E VIABILITÀ PLANIMETRIA DELL'INSERIMENTO URBANISTICO ALTERNATIVA 1 - TAVOLA 2

COMUNE DI BOLOGNA SETTORE MOBILITA' SOSTENIBILE E INFRASTRUTTURE